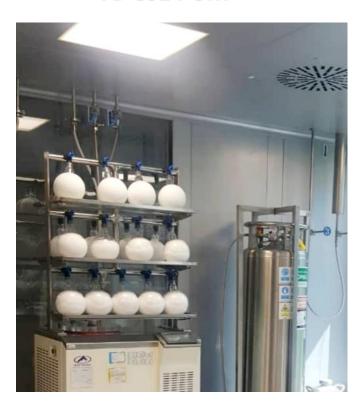

#### **General features**

- Standing pilot unit: It houses the refrigeration system and the vacuum pump.
- Constructed in a steel stove enamelled cabinet with front door for maintenance purposes
- Water cooled refrigeration system : Hermetically sealed.
- Ozone friendly refrigerant.
- A top transparent acrylic lid provides viewing of the ice forming process
- PLC controlled system: a digital screen gives direct read-out of current condenser and
- vacuum temperatures during the various stages of the cycle.

| ACCESSORIES                          | DESCRIPTION                        |
|--------------------------------------|------------------------------------|
| 21Port Manifold<br>Ampoule cannector | Silicon tube manifold 21           |
| Vacuum Pump                          | Rottary Oil Vacuum Pump            |
| Vacuum Valve                         | Rubber three way valves for flasks |

Vacuum Valve

21 Port Manifold

Ampoule cannector