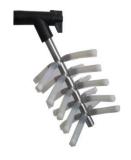

| ACCESSORIES                          | DESCRIPTION                        |
|--------------------------------------|------------------------------------|
| 21Port Manifold<br>Ampoule cannector | Silicon tube manifold 21           |
| Vacuum Pump                          | Rottary Oil Vacuum Pump            |
| Vacuum Valve                         | Rubber three way valves for flasks |

Vacuum Valve

21 Port Manifold

Ampoule cannector