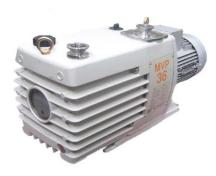

| ACCESSORIES                          | DESCRIPTION                        |
|--------------------------------------|------------------------------------|
| 21Port Manifold<br>Ampoule cannector | Silicon tube manifold 21           |
| Vacuum Pump                          | Rottary Oil Vacuum Pump            |
| Vacuum Valve                         | Rubber three way valves for flasks |