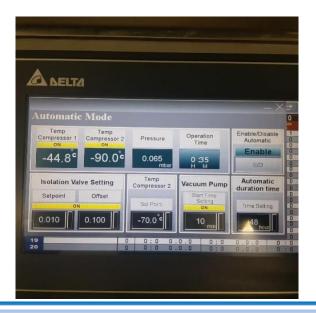

### **HMI**

The device control database is designed and written in PLC and HMI.

supports parameters such as start and end time, vacuum value and temperature.

| Specifications                 | Model FD-8524-URT                      |
|--------------------------------|----------------------------------------|
| Condenser Temperature          | - 85°C                                 |
| Condenser Capacity in 24 Hours | 24 L                                   |
| Overall Condenser Capacity     | 46 L                                   |
| Condenser Type                 | Internal Coil<br>(316 Stainless Steel) |
| System Refrigerant             | CFC-Free                               |
| Defrost Method                 | water                                  |
| Controller (Automation)        | PLC Base LCD 7 inch                    |
| Vacuum Indication              | Atmosphere to 0.001 Millibar           |
| PC Interface                   | RS485(Option)                          |
| Outer Dimensions: W x D x H*   | 850 x 650 x 2300mm                     |
| Weight                         | 380 kg                                 |
| Standard Voltages              | 380V3phases                            |